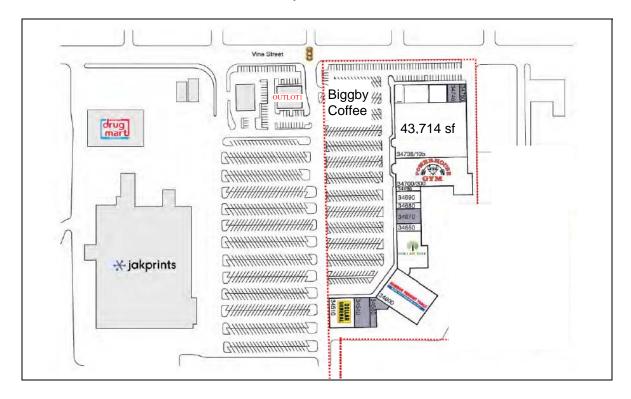

The Vineyards – Site Plan

| #       | <u>TENANT</u>         | SF     |
|---------|-----------------------|--------|
| 34750   | AVAILABLE             | 933    |
| 34746   | AVAILABLE             | 2,200  |
| 34736   | ADULT HOME CARE       |        |
| 34734   | ADULT HOME CARE       |        |
| 34712   | DISCOUNT TOBACCO      |        |
| 34710   | CARBRY'S              |        |
| 34708   | AMERICAN FREIGHT      | 43,714 |
| 34700   | POWERHOUSE GYM        |        |
| 34696   | SMILE OHIO            |        |
| 34690   | TWIN VALUE OPTICAL    |        |
| 34680   | VINEYARDS HAIR DESIGN |        |
| 34670   | AVAILABLE             | 4,000  |
| 34650   | LI GARDEN             |        |
| 34620   | DOLLAR TREE           |        |
| 34600   | HARBOR FREIGHT        |        |
| 34560   | NAIL SALON            | 1,450  |
| 34540   | GAMING                |        |
| 34510   | DOLLAR GENERAL        |        |
| OUTLOTS |                       | ]      |
| OUTLOT1 | AVAILABLE             | 6,000  |
| OUTLOT2 | BIGGBY COFFEE         |        |