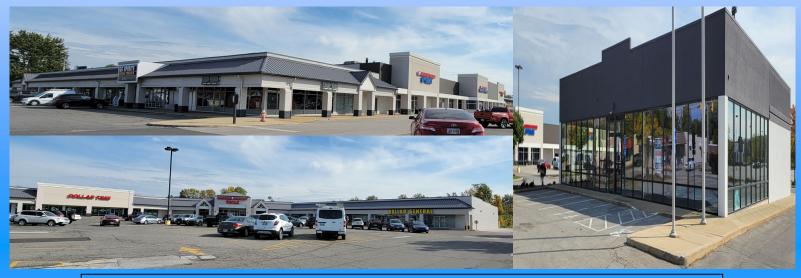

## The Vineyards Eastlake, Ohio

933 - 43,714 square feet available

**Description:** 34300 - 34750 Vine Street. Located on Vine, just West of Rt 91 and East of

the SuperWalmart. Plaza is 138,917 sq ft.

**Co-Tenants:** Inline with American Freight, Powerhouse Gym, Harbor Freight Tools, Dollar Tree, Dollar General, Discount Tobacco, Twin Value Optical, Smile Ohio, Taco Vega, etc.

**Nearby Tenants:** Discount Drug Mart, Save A Lot, Giant Eagle, Marc's, Big Lots, Aaron Rents, Goodwill, Volunteers of America, Habitat For Humanity, O'Reilly's, etc.